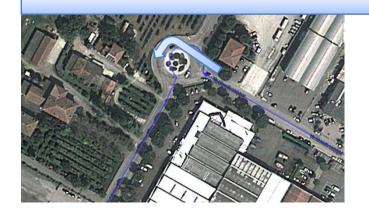

#### K 6+500 Roundabout and Arrival

And finally all you have to do is just take the first exit of the roundabout and in front of you and drive directly into our entrance gate. "Relais villa Abbondanzi" Where are Staff will be only too delighted to welcome everyone.