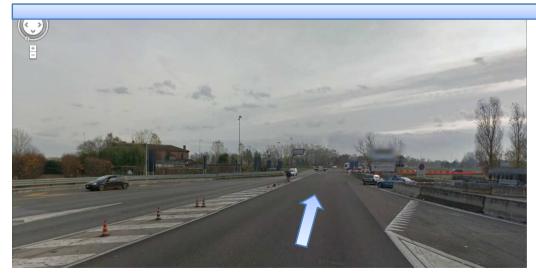

#### K 0+280 Roundabout

At the roundabout take the 1st exit and you will emerge onto the Strada Provincially SP8 and go straight ahead for approxiamalty 550 meters until you come to another roundabout