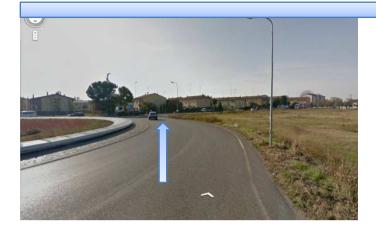

Km 0 from the exit of Faenza Motorway

You drive straight ahead until you reach a roundabout

#### K 0+280 Roundabout

At the roundabout take the 1st exit and you will emerge onto the Strada Provincially SP8 and go straight ahead for approxiamalty 550 meters until you come to another roundabout